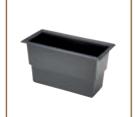

# Preformed ponds PE – architectural

## Clear, straight shapes for the modern water garden

- Robust HDPE ponds
- · Modern, rectangular design
- High strength walls

- Stable edge (45 cm high)
- Installation only recessed in the ground. For above ground installation a stabilising frame must be used.

### **TECHNICAL DATAS**

|                        |       | Preformed pond PE<br>380 x 780 x 450 mm | Preformed pond PE<br>750 x 750 x 450 mm | Preformed pond PE<br>1150 x 750 x 450 mm | Preformed pond PE<br>1150 x 1550 x 450 mm |
|------------------------|-------|-----------------------------------------|-----------------------------------------|------------------------------------------|-------------------------------------------|
| Dimensions (L x W x H) | kg    | 0.78 x 0.38 x 0.45                      | 0.75 x 0.75 x 0.45                      | 1.15 x 0.75 x 0.45                       | 1.15 x 1.55 x 0.45                        |
| Net weight             | kg    | 2.00                                    | 4.50                                    | 7.00                                     | 14.00                                     |
| Guarantee *P.310       | Years | s 15                                    |                                         |                                          |                                           |
| Volume in I            | I     | 80                                      | 180                                     | 280                                      | 600                                       |
| Item no. (GB-Version)  |       | -                                       |                                         |                                          |                                           |
| Item no.               |       | 50758                                   | 50759                                   | 50760                                    | 50761                                     |