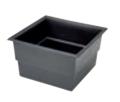

# Preformed ponds PE – architectural

## Clear, straight shapes for the modern water garden

- Robust HDPE ponds
- · Modern, rectangular design
- High strength walls

- Stable edge (45 cm high)
- Installation only recessed in the ground. For above ground installation a stabilising frame must be used.

### **TECHNICAL DATAS**

|                        |       | Preformed pond PE<br>380 x 780 x 450 mm | Preformed pond PE<br>750 x 750 x 450 mm | Preformed pond PE<br>1150 x 750 x 450 mm | Preformed pond PE<br>1150 x 1550 x 450 mm |
|------------------------|-------|-----------------------------------------|-----------------------------------------|------------------------------------------|-------------------------------------------|
| Dimensions (L x W x H) | kg    | 0.78 x 0.38 x 0.45                      | 0.75 x 0.75 x 0.45                      | 1.15 x 0.75 x 0.45                       | 1.15 x 1.55 x 0.45                        |
| Net weight             | kg    | 2.00                                    | 4.50                                    | 7.00                                     | 14.00                                     |
| Guarantee *P.310       | Years | s 15                                    |                                         |                                          |                                           |
| Volume in I            | I     | 80                                      | 180                                     | 280                                      | 600                                       |
| Item no. (GB-Version)  |       | -                                       |                                         |                                          |                                           |
| Item no.               |       | 50758                                   | 50759                                   | 50760                                    | 50761                                     |