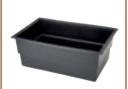

# Preformed ponds PE – architectural

## Clear, straight shapes for the modern water garden

- Robust HDPE ponds
- · Modern, rectangular design
- High strength walls

- Stable edge (45 cm high)
- Installation only recessed in the ground. For above ground installation a stabilising frame must be used.

### **TECHNICAL DATAS**

|                        |       | Preformed pond PE<br>380 x 780 x 450 mm | Preformed pond PE<br>750 x 750 x 450 mm | Preformed pond PE<br>1150 x 750 x 450 mm | Preformed pond PE<br>1150 x 1550 x 450 mm |
|------------------------|-------|-----------------------------------------|-----------------------------------------|------------------------------------------|-------------------------------------------|
| Dimensions (L x W x H) | kg    | 0.78 x 0.38 x 0.45                      | 0.75 x 0.75 x 0.45                      | 1.15 x 0.75 x 0.45                       | 1.15 x 1.55 x 0.45                        |
| Net weight             | kg    | 2.00                                    | 4.50                                    | 7.00                                     | 14.00                                     |
| Guarantee *P.310       | Years | s 15                                    |                                         |                                          |                                           |
| Volume in I            | I     | 80                                      | 180                                     | 280                                      | 600                                       |
| Item no. (GB-Version)  |       | -                                       |                                         |                                          |                                           |
| Item no.               |       | 50758                                   | 50759                                   | 50760                                    | 50761                                     |