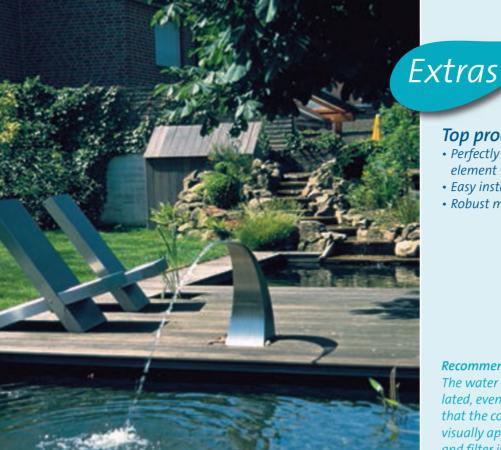

### Top product characteristics

- Perfectly suited as a contemporary design element with water
- Easy installation
- Robust material & stable shape

#### Recommendation

The water must be constantly recirculated, even in smaller basins. To ensure that the cool water remains healthy and visually appealing, integrating a pump and filter is always recommended.