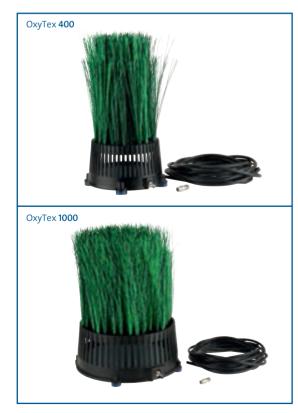

# ΟΧΥΤΕΧ Pond aerator and filter medium in one

- Unique combination of oxygen supply, water circulation and nutrient decomposition
- Ideal supplement for the FiltoMatic CWS and FiltoClear, filter capacities can be increased by up to 25%

## Top product characteristics

- Increases overall filter capacity up to 25%
- Unique combination of aeration, circulation and settlement surfaces
- Harmonises with the surroundings thanks to plant effect design

- Patented technology
- Attractive plant effect design
- Ample space for microorganisms thanks to surface optimised fibre structure
- The OxyTex as standalone product for previously installed aerator pumps (incl. adapter for 9 mm hoses)

### **TECHNICAL DATAS**

|                                          |       | OxyTex 400                     | OxyTex 1000 |
|------------------------------------------|-------|--------------------------------|-------------|
| Dimensions (Ø x H)                       | mm    | 144 x 290                      | 220 x 300   |
| Net weight                               | kg    | 0.42                           | 1.90        |
| Guarantee * P. 310                       | Years | 2                              |             |
| Biological filter surface                | m²    | 1.5                            | 3.5         |
| Max. operating pressure                  | bar   | 0.4                            |             |
| Pump capacity, max.                      | l/h   | 500                            | 1000        |
| Hose (quantity / length / diam-<br>eter) |       | 1 pc / 5 m / 4.5 mm            |             |
| Increase in filter capacity              |       | Up to 10 %                     | Up to 25 %  |
| Other                                    |       | 1 OxyTex<br>Incl. 9 mm adapter |             |
| Item no. (GB-Version)                    |       | -                              |             |
| Item no.                                 |       | 50443                          | 50290       |