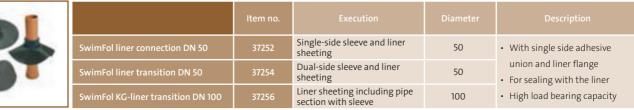

br>Stainless steel hose clamp 11/4"-11/2" | 51207    | 25                            | 1"                      | 20-32          | Stainless<br>steel |                                                                        |
|      |                                                                              | 51208    | 32 / 38                       | 1¼",1½"                 | 35-50          | Stainless<br>steel |                                                                        |
|      | Stainless steel hose clamp 1 1/2"-2"                                         | 55690    | 38 / 50                       | 1 ½", 2"                | 40-60          | Stainless<br>steel |                                                                        |

## WALL TRANSITION & LINER TRANSITION