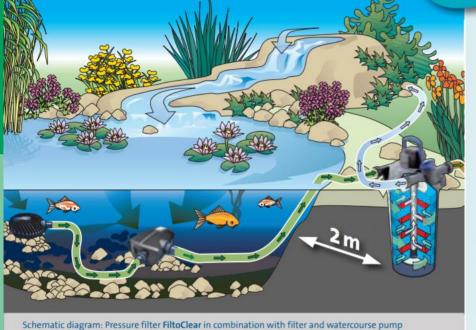

# Convenient pressure filter systems with UVC and filter pump

- Suitable for ponds up to 30 m³
- Including OASE Clear Water Guarantee\*P.310
- Filter technology simply selected and ready for connection
- Complete set includes: FiltoClear pressure filter incl.
   UVC clarifier and matching AquaMax Eco Premium filter and watercourse pump
- FiltoClear: High filtration capacity in a small space with patented cleaning function
- AquaMax Eco Premium: Extremely energy efficient displacement
- Ideal for supplying higher elevated watercourses and architectural pools
- Integrated in the natural environment, thanks to possibility of in ground installation and the sandstone look of the cover

#### Recommendation

With the matching FiltoCap the OASE pressure filters can be recessed into the ground and inconspicuously integrated in the garden landscape. The filter capacity of the entire set can be further increased through connection of the innovative OxyTex Sets.