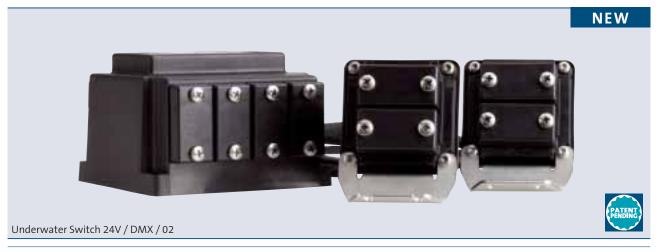

## UNDERWATER SWITCH 24V / DMX / 02

The Underwater Switch 24V / DMX / 02 is a 24 V DC underwater switch to control all monochrome 24 V DC LED lights, 24 V DC halogen lights and AirNozzles for max. 4 components. The DMX-RDM capable Underwater Switch 24 V DC / DMX / 02 enables a reduction of the system costs by up to 50 %. Due to the 24 voltage IP 68 plug connection the device can be installed quickly and easily.

## Product characteristics at a glance

- 24 V DC Underwater Switch for:
  - Air Nozzle 24 V DC
  - All monochrome 24 V DC LED lights
  - 24 V DC halogen lights
- Input: 1 x 24 V DC; 1 x DMX-RDM
- Output: 4 x 24 V DC switchable
- All 4 slots are freely programmable (on/off)
- Protection class: IP 68
- Suitable for operation in sea water