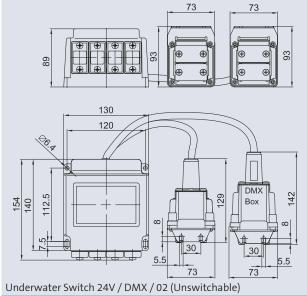

| Underwater Switch 24V / DMX / 02                               |        |                                 |  |  |  |  |  |
|----------------------------------------------------------------|--------|---------------------------------|--|--|--|--|--|
| Dimensions (L x W x H)                                         | [mm]   | 154 x 130 x 89                  |  |  |  |  |  |
| Nominal input voltage                                          | [V/DC] | 24                              |  |  |  |  |  |
| Max. input current (depends on the connected sec. device type) | [A]    | 10.5                            |  |  |  |  |  |
| Secondary voltage                                              | [V/DC] | 4 x 24                          |  |  |  |  |  |
| Max. secondary current                                         | [A]    | 4 x up to 2.5 A/slot switchable |  |  |  |  |  |
| Protection class                                               |        | IP 68                           |  |  |  |  |  |
| DMX Connection                                                 |        | 1.0 m with Box                  |  |  |  |  |  |
| Power Connection                                               |        | 1.0 m with Box                  |  |  |  |  |  |
| Weight                                                         | [kg]   | 2.9                             |  |  |  |  |  |
| Order no.                                                      |        | 56411                           |  |  |  |  |  |