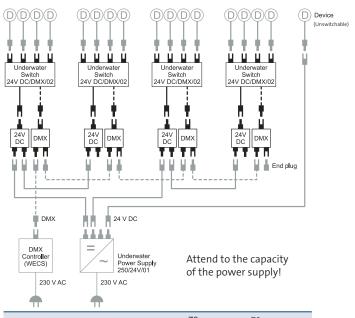

## UNDERWATER SWITCH 24V / DMX / 02

The Underwater Switch 24V / DMX / 02 is a 24 V DC underwater switch to control all monochrome 24 V DC LED lights, 24 V DC halogen lights and AirNozzles for max. 4 components. The DMX-RDM capable Underwater Switch 24 V DC / DMX / 02 enables a reduction of the system costs by up to 50 %. Due to the 24 voltage IP 68 plug connection the device can be installed quickly and easily.

## Product characteristics at a glance

- 24 V DC Underwater Switch for:
  - Air Nozzle 24 V DC
  - All monochrome 24 V DC LED lights
  - 24 V DC halogen lights
- Input: 1 x 24 V DC; 1 x DMX-RDM
- Output: 4 x 24 V DC switchable
- All 4 slots are freely programmable (on/off)
- Protection class: IP 68
- Suitable for operation in sea water