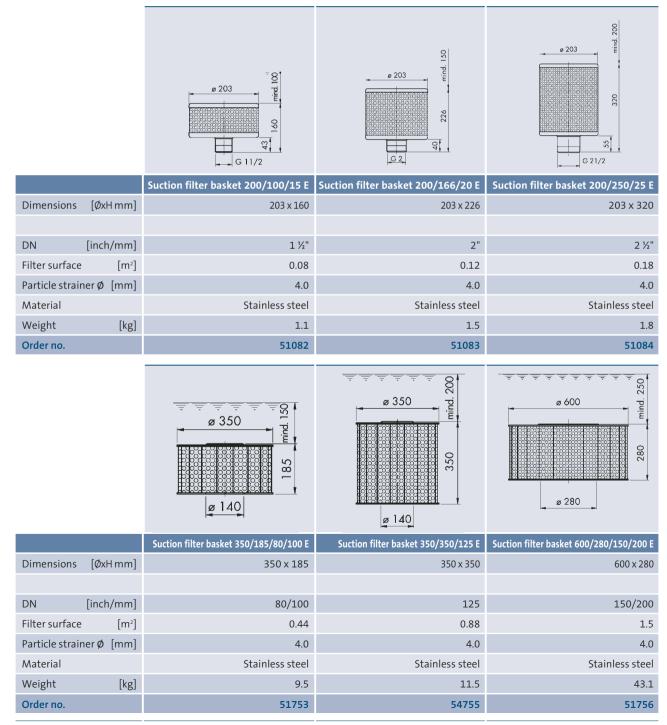

## SUCTION FILTER BASKETS 200/15 E TO 600/530/250 E

Suction filter baskets are mounted on the inlets of the suction lines to protect the pump/nozzle water circuit from coarse debris.

## Product characteristics at a glance

- Protects pump and nozzle from coarse debris
- Large filter surface
- Easy installation
- Solid and robust construction
- Corrosion resistant

The baskets are available in different sizes and have extra large filter surfaces that ensure a sufficiently long cleaning interval. In this regard the perforated filter plates for the medium-sized and large filter baskets have been folded multiple times in a star pattern. The stainless steel perforated plate has 4 mm holes.

The small suction filter baskets are screwed directly onto the pool floor channels. The medium and large baskets are simply placed over the suction line pipe that projects approximately 50 mm above the pool floor and permanently anchored.