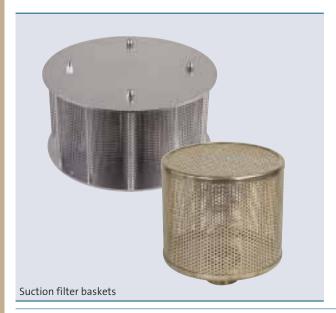

## SUCTION FILTER BASKETS 200/15 E TO 600/530/250 E

Suction filter baskets are mounted on the inlets of the suction lines to protect the pump/nozzle water circuit from coarse debris.

## Product characteristics at a glance

- Protects pump and nozzle from coarse debris
- Large filter surface
- Easy installation
- Solid and robust construction
- Corrosion resistant

The baskets are available in different sizes and have extra large filter surfaces that ensure a sufficiently long cleaning interval. In this regard the perforated filter plates for the medium-sized and large filter baskets have been folded multiple times in a star pattern. The stainless steel perforated plate has 4 mm holes.