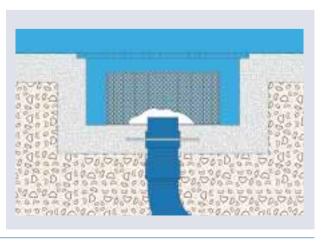

The small suction filter baskets are screwed directly onto the pool floor channels. The medium and large baskets are simply placed over the suction line pipe that projects approximately 50 mm above the pool floor and permanently anchored.