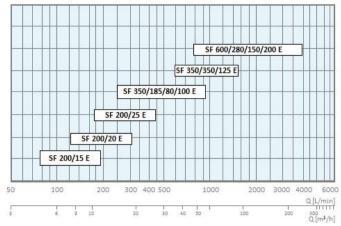

## SUCTION FILTER BASKETS 200/15 E TO 600/530/250 E

Suction filter baskets are mounted on the inlets of the suction lines to protect the pump/nozzle water circuit from coarse debris.