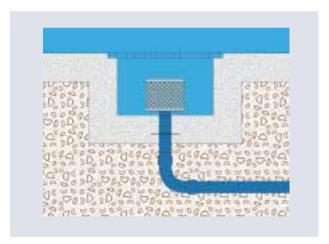

The small suction filter baskets are screwed directly onto the pool floor channels. The medium and large baskets are simply placed over the suction line pipe that projects approximately 50 mm above the pool floor and permanently anchored.