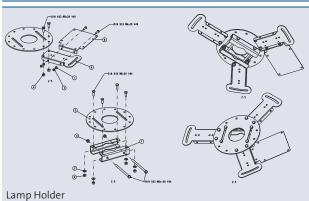

## For fast, easy, and secure mounting of up to six spotlights with the associated underwater transformers.

The holders can be mounted on all types of pipes above and below the water surface with an adjustable quick clamp fixture. Thus the spotlights can be symmetrically fixed in place around a nozzle pipe. Thanks to the corrosion-resistant total metal construction and the robust design the spotlight holders are extremely reliable and offer a long service life.