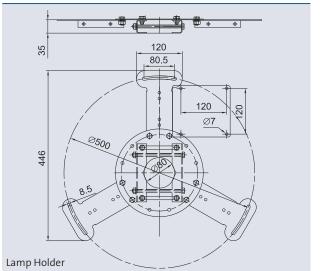

| Lamp Holder            |      |                                    |
|------------------------|------|------------------------------------|
| Dimensions (L x W x H) | [mm] | 446 x 446 x 37                     |
| Material               |      | Stailess steel 1.4571 (AISI 316Ti) |
| Weight                 | [kg] | 3.4                                |
| Order no.              |      | 50786                              |