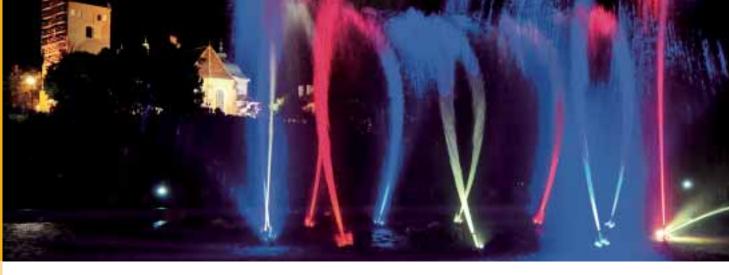

## For fast, easy, and secure mounting of up to six spotlights with the associated underwater transformers.

The holders can be mounted on all types of pipes above and below the water surface with an adjustable quick clamp fixture. Thus the spotlights can be symmetrically fixed in place around a nozzle pipe. Thanks to the corrosion-resistant total metal construction and the robust design the spotlight holders are extremely reliable and offer a long service life.