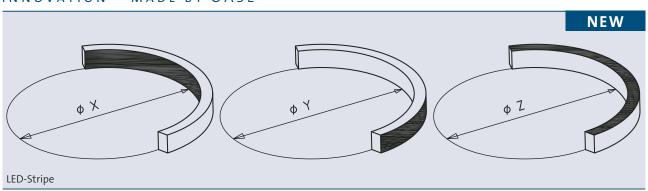

The extremely versatile and customizable LED-Stripe is available in various lengths or special lengths. They can be bent freely in different directions (see sketch below) allowing for increased flexibility in design. The matching profiles which are used to fix the LED-Stripes are available in different materials depending on their application. The easy mounting with the pre-fixed profiles allows the LED-Stripe to integrate invisibly in the existing pool structure.