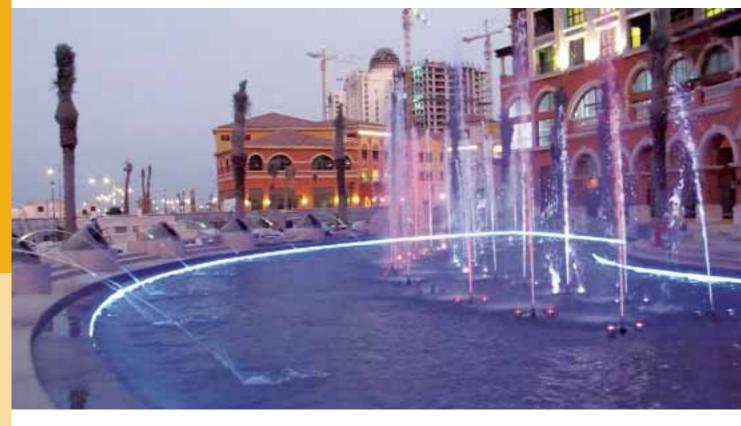

## LED-STRIPE

The new LED-Stripe in RGB or white enables individual accentuation of water surfaces by indirect lighting of wall edges, overflows. They are IP68 waterproof and used underwater.

The LED-Stripe enhances the scope of fountain illumination and combination of fountain colours and form of the existing range of LED lights. The special architectural features can be highlighted by the LED-stripes which gives the fountain an individual character. Running lines of homogeneous lights in the pool create magical effects and a variety of patterns.

The extremely versatile and customizable LED-Stripe is available in various lengths or special lengths. They can be bent freely in different directions (see sketch below) allowing for increased flexibility in design. The matching profiles which are used to fix the LED-Stripes are available in different materials depending on their application. The easy mounting with the pre-fixed profiles allows the LED-Stripe to integrate invisibly in the existing pool structure.