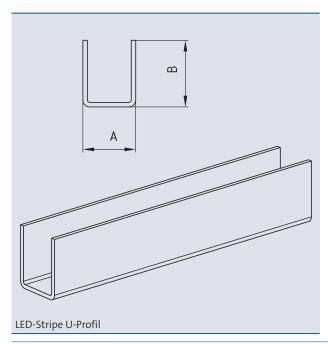

The extremely versatile and customizable LED-Stripe is available in various lengths or special lengths. They can be bent freely in different directions (see sketch below) allowing for increased flexibility in design. The matching profiles which are used to fix the LED-Stripes are available in different materials depending on their application. The easy mounting with the pre-fixed profiles allows the LED-Stripe to integrate invisibly in the existing pool structure.