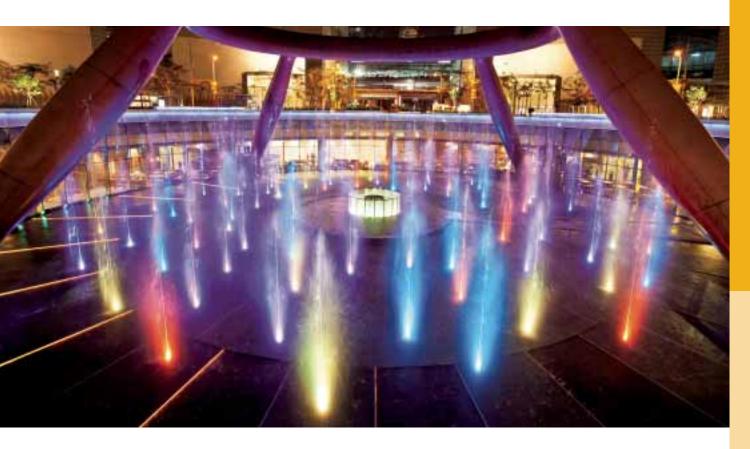

## LED-STRIPE

The new LED-Stripe in RGB or white enables individual accentuation of water surfaces by indirect lighting of wall edges, overflows. They are IP68 waterproof and used underwater.

The LED-Stripe enhances the scope of fountain illumination and combination of fountain colours and form of the existing range of LED lights. The special architectural features can be highlighted by the LED-stripes which gives the fountain an individual character. Running lines of homogeneous lights in the pool create magical effects and a variety of patterns.

The extremely versatile and customizable LED-Stripe is available in various lengths or special lengths. They can be bent freely in different directions (see sketch below) allowing for increased flexibility in design. The matching profiles which are used to fix the LED-Stripes are available in different materials depending on their application. The easy mounting with the pre-fixed profiles allows the LED-Stripe to integrate invisibly in the existing pool structure.