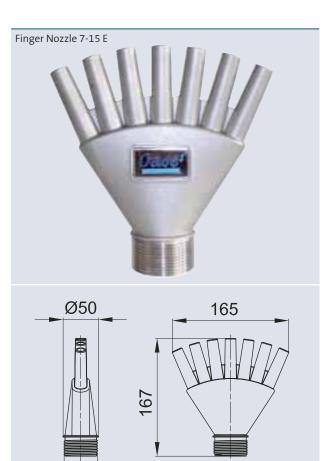

Finger Nozzle 7-15 E

## FINGER NOZZLE 7-15 E

## Product characteristics at a glance

- 7 jet-fountain nozzle
- 10 mm jet diameter
- Wind-stable full jet
- Water level-independent

| Order no. |
|-----------|
| 51016     |
| 51019     |
| 51027     |
| 51032     |
| 51030     |
|           |

1 1/2"

0 0 0 00000

| Finger Nozzle 7-15 E |             |                |         |       |  |  |  |
|----------------------|-------------|----------------|---------|-------|--|--|--|
| Dimension            | S (LxWxHmm) | 167 x 166 x 50 |         |       |  |  |  |
| Fountain h           | eight       | DSD            | DWB     | DDB   |  |  |  |
|                      |             | [m]            | [l/min] | [bar] |  |  |  |
| 1.00                 | [m]         | 2.70           | 150     | 0.10  |  |  |  |
| 2.00                 | [m]         | 4.70           | 200     | 0.21  |  |  |  |
| 3.00                 | [m]         | 5.20           | 250     | 0.35  |  |  |  |
| 4.00                 | [m]         | 7.40           | 300     | 0.48  |  |  |  |