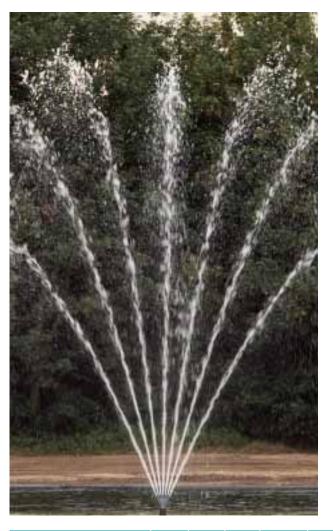

## The Finger Nozzle 7-15 E generates seven clear single stream jets.

This stainless steel multi-jet nozzle is suitable for fresh water, pool water and sea water application. The water-level-independent and to a large extent wind stable water jets achieve a max. fountain height of 4 mtrs. Breathtaking and dynamic water patterns can be generated by combining the Finger Nozzle 7-15 E with the Multi Directional Drive II 3D/DMX/02 (51225).

## Product characteristics at a glance

- 7 jet-fountain nozzle
- 10 mm jet diameter
- Wind-stable full jet
- Water level-independent

| Order no. |
|-----------|
| 51016     |
| 51019     |
| 51027     |
| 51032     |
| 51030     |
|           |