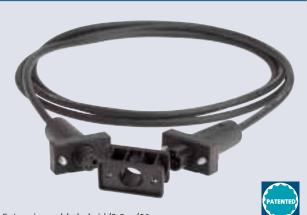

# EXTENSION CABLE HYBRID 3.0M/01 AND 7.5M/01 HYBRID CONNECTION BOX

## Product characteristics at a glance

- Extension cable hybrid 3.0 m or 7.5 m long with connector
- Female / male connections
- IP 68 protection
- 4-core shielded

### **Scope of delivery**

- 4 x screw M5
- 1 x cable
- 1 x connector

Extension cable hybrid/3.0m/01

The Hybrid connection box is a junction box from one hybrid connection to max. 4 slots. The Hybrid connection box has a waterproof plug connection (Plug and Spray) for OASE hybrid cables.