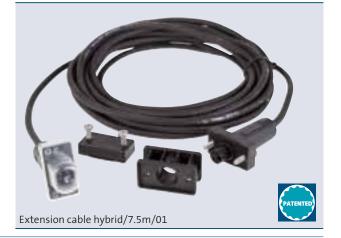

### **Scope of delivery**

- 4 x screw M5
- 1 x cable
- 1 x connector

Extension cable hybrid/3.0m/01

The Hybrid connection box is a junction box from one hybrid connection to max. 4 slots. The Hybrid connection box has a waterproof plug connection (Plug and Spray) for OASE hybrid cables.