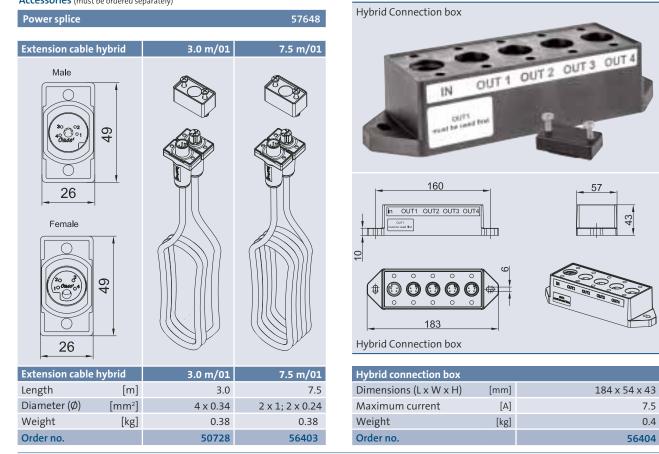

### **Scope of delivery**

- 4 x screw M5
- 1 x cable
- 1 x connector

Extension cable hybrid/3.0m/01

The Hybrid connection box is a junction box from one hybrid connection to max. 4 slots. The Hybrid connection box has a waterproof plug connection (Plug and Spray) for OASE hybrid cables.

#### Product characteristics at a glance

- Hybrid connection box for max. 4 lights (ProfiLux LED 110/DMX/02 or ProfiPlane LED 110/DMX/02)
- All 4 outlets just simultaneously controllable
- RDM status information from outlet 1
- Female / male connection
- Protection class IP 68
- Only one connection box per Line