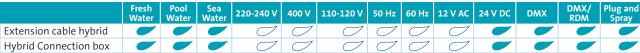

# OASE Extension cable hybrid are designed for underwater applications as well.

The Extension cable hybrid (data+ power supply) are suitable for:

- ProfiLux LED 110/DMX/02 (56267)
- ProfiPlane LED 110/DMX/02 (56298)
- ProfiLux LED 320/DMX/02 (50717)
- ProfiRing LED 320/DMX/02 (50718)
- ProfiPlane LED 320/DMX/02 (50719)
- ProfiLux LED Spot 1500/DMX/02 (56388)
- ProfiLux LED Flood 1500/DMX/02 (56391)

Only one extension cable can be used per LED unit.

## Product characteristics at a glance

- Extension cable hybrid 3.0 m or 7.5 m long with connector
- Female / male connections
- IP 68 protection
- 4-core shielded

### **Scope of delivery**

- 4 x screw M5
- 1 x cable
- 1 x connector

Extension cable hybrid/3.0m/01

The Hybrid connection box is a junction box from one hybrid connection to max. 4 slots. The Hybrid connection box has a waterproof plug connection (Plug and Spray) for OASE hybrid cables.

#### Product characteristics at a glance

- Hybrid connection box for max. 4 lights (ProfiLux LED 110/DMX/02 or ProfiPlane LED 110/DMX/02)
- All 4 outlets just simultaneously controllable
- RDM status information from outlet 1
- Female / male connection
- Protection class IP 68
- Only one connection box per Line

#### Accessories (must be ordered separately)

7.5

0.4

56404