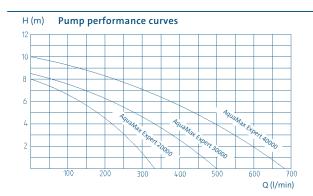

| AquaMax Expert                |                    | 20000          | 30000          | 40000           |  |  |  |
|-------------------------------|--------------------|----------------|----------------|-----------------|--|--|--|
| Dimensions (L x W x H)        | [mm]               | 420 x 24       | 40 x 260       | 461 x 258 x 293 |  |  |  |
| Rated voltage                 | [V/Hz]             | 220 - 240 / 50 | 220 - 240 / 50 | 220 - 240 / 50  |  |  |  |
| Power consumption             | [Watt]             | 450            | 650            | 1100            |  |  |  |
| Nominal current               | [A]                | 2.04           | 2.84           | 4.57            |  |  |  |
| Flow rate max.                | [l/min]            | 333            | 500            | 683             |  |  |  |
| Flow rate max.                | [l/h]              | 20000          | 30000          | 41000           |  |  |  |
| Head height max.              | [m]                | 8.00           | 8.50           | 10.00           |  |  |  |
| Hose connection               | [inch]             |                |                |                 |  |  |  |
| Pressure side connection [inc |                    | 2"             |                |                 |  |  |  |
| Suction side connection       | [inch]             | 2"             | 2"             | 2 ½"            |  |  |  |
| Filter surface                | [cm <sup>2</sup> ] | 1320           | 1320           | 1620            |  |  |  |
| Weight                        | [kg]               | 13.90          | 13.90          | 19.20           |  |  |  |
| Cable length                  | [m]                | 10             | 10             | 10              |  |  |  |
| Order no.                     |                    | 56873          | 56874          | 56875           |  |  |  |