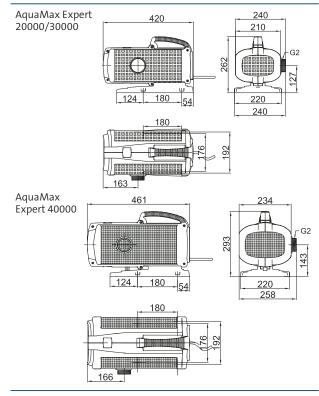

| AquaMax Expert                |                    | 20000          | 30000          | 40000           |  |  |  |
|-------------------------------|--------------------|----------------|----------------|-----------------|--|--|--|
| Dimensions (L x W x H)        | [mm]               | 420 x 24       | 40 x 260       | 461 x 258 x 293 |  |  |  |
| Rated voltage                 | [V/Hz]             | 220 - 240 / 50 | 220 - 240 / 50 | 220 - 240 / 50  |  |  |  |
| Power consumption             | [Watt]             | 450            | 650            | 1100            |  |  |  |
| Nominal current               | [A]                | 2.04           | 2.84           | 4.57            |  |  |  |
| Flow rate max.                | [l/min]            | 333            | 500            | 683             |  |  |  |
| Flow rate max.                | [l/h]              | 20000          | 30000          | 41000           |  |  |  |
| Head height max.              | [m]                | 8.00           | 8.50           | 10.00           |  |  |  |
| Hose connection               | [inch]             |                |                |                 |  |  |  |
| Pressure side connection [inc |                    | 2"             |                |                 |  |  |  |
| Suction side connection       | [inch]             | 2"             | 2"             | 2 ½"            |  |  |  |
| Filter surface                | [cm <sup>2</sup> ] | 1320           | 1320           | 1620            |  |  |  |
| Weight                        | [kg]               | 13.90          | 13.90          | 19.20           |  |  |  |
| Cable length                  | [m]                | 10             | 10             | 10              |  |  |  |
| Order no.                     |                    | 56873          | 56874          | 56875           |  |  |  |