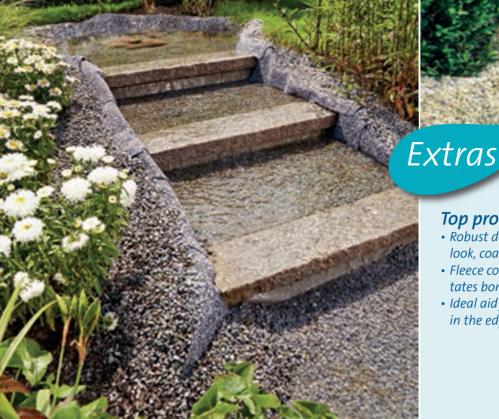

## Top product characteristics

- Robust decorative liner in a natural look, coated with genuine fine pebbles
- Fleece coating on the underside facilitates bonding with the pond liner
- Ideal aid for protecting the pond liner in the edge area from UV radiation

## Naturally beautiful: for a particularly aesthetic appearance

- Particularly robust decorative liner
- With fine, genuine pebbles
- Fleece coating on the underside can be bonded with PVC liner
- Fastening made easy: Simply fix stone liner in place on the pond liner with Oase UniFix+
- Can also be used as decorative liner in model making
- 3 year guarantee