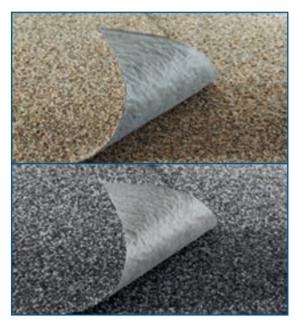

## Naturally beautiful: for a particularly aesthetic appearance

- Particularly robust decorative liner
- With fine, genuine pebbles
- Fleece coating on the underside can be bonded with PVC liner
- Fastening made easy: Simply fix stone liner in place on the pond liner with Oase UniFix+
- Can also be used as decorative liner in model making
- 3 year guarantee

## **TECHNICAL DATAS**

| Item no. | Dimensions (L x W) | Thickness | Roll weight | Colour       | Material |
|----------|--------------------|-----------|-------------|--------------|----------|
|          | m                  | mm        | kg          |              |          |
| 40293    | 25.00 x 0.40       | 0.50      | 35.00       | granite grey | РР       |
| 40294    | 20.00 x 0.60       |           | 45.00       |              |          |
| 40295    | 12.00 x 1.00       |           | 50.00       |              |          |
| 47752    | 12.00 x 1.20       |           | 60.00       |              |          |
| 36290    | 25.00 x 0.40       |           | 35.00       | Sand         |          |
| 36291    | 20.00 x 0.60       |           | 45.00       |              |          |
| 36292    | 12.00 x 1.00       |           | 50.00       |              |          |
| 36330    | 12.00 x 1.20       |           | 60.00       |              |          |