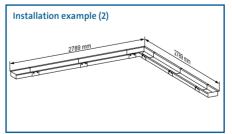

#### Installation example (2)

2x start / end element 4x straight 1x corner element 6x connection element 1x water reservoir WR 80 1x hose 1" **Pump recommendation:** 

Aquarius Fountain Set Classic 2500

Installation example (3) 2x start/end element 10x straight 11x connection element 1x water reservoir WR 100 1x hose 1" Pump recommendation: Aquarius Fountain Set Classic 2500