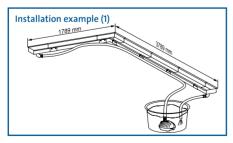

#### Installation example (1)

2x start/end element 4x straight 1x corner element 6x connection element 1x water reservoir WR 80 1x hose 1"

**Pump recommendation:** Aquarius Fountain Set Classic 2500