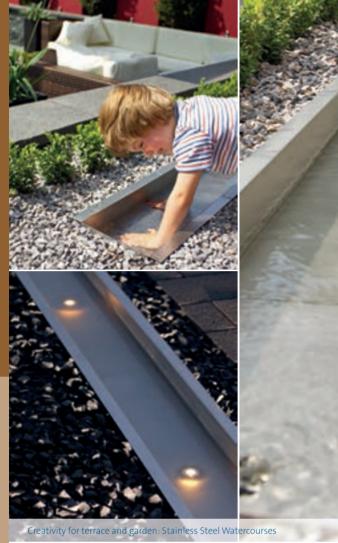

# **STAINLESS STEEL WATERCOURSES**

*High quality crafted elements for individual garden concepts* 

- Unique connection technology for easy installation thanks to a connection element incl. sealing strips and nuts
- Robust, high-quality stainless steel 1.4401 (V4A)
- Single elements can be individually combined
- Illumination element can be combined with the LunAqua Terra LED in ground light fixture

## Top product characteristics

- Modern, sophisticated design of high quality stainless steel elements
- Versatile combinations for individual design concepts
- Easy installation with ingenious connection technology