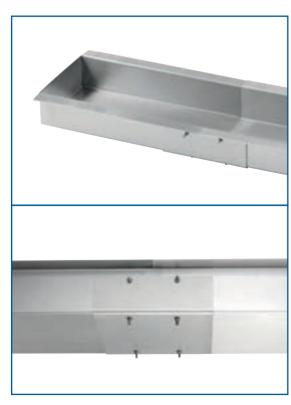

# **STAINLESS STEEL WATERCOURSES**

*High quality crafted elements for individual garden concepts* 

- Unique connection technology for easy installation thanks to a connection element incl. sealing strips and nuts
- Robust, high-quality stainless steel 1.4401 (V4A)
- Single elements can be individually combined
- Illumination element can be combined with the LunAqua Terra LED in ground light fixture

## **PRODUCT DETAILS**