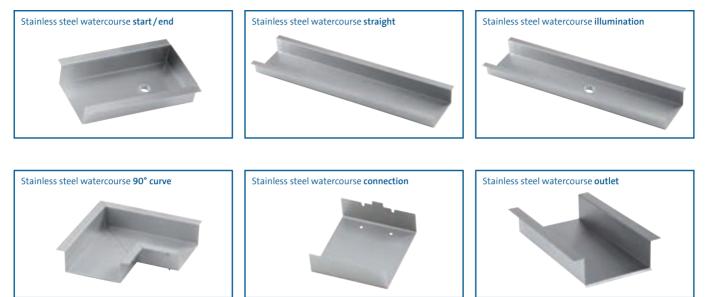

#### **TECHNICAL DATAS**

|                        |       | Stainless steel<br>watercourse<br>start/end | Stainless steel<br>watercourse<br>straight | Stainless steel<br>watercourse<br>illumination | Stainless steel<br>watercourse<br>90° curve | Stainless steel<br>watercourse<br>connection | Stainless steel<br>watercourse<br>outlet |
|------------------------|-------|---------------------------------------------|--------------------------------------------|------------------------------------------------|---------------------------------------------|----------------------------------------------|------------------------------------------|
| Dimensions (L x W x H) | mm    | 400 x 270 x 80                              | 1000 x 270 x 80                            |                                                | 400 x 400 x 80                              | 140 x 210 x 80                               | 400 x 270 x 80                           |
| Net weight             | kg    | 2.20                                        | 5.00                                       |                                                | 2.60                                        | 0.60                                         | 2.00                                     |
| Guarantee * P. 310     | Years | 2                                           |                                            |                                                |                                             |                                              |                                          |
| Connection for hoses   | mm    | 25                                          | -                                          |                                                |                                             |                                              |                                          |
| Connection for hoses   |       | 1"                                          | -                                          |                                                |                                             |                                              |                                          |
| Item no. (GB-Version)  |       | Not available in GB                         |                                            |                                                |                                             |                                              |                                          |
| Item no.               |       | 50800                                       | 50781                                      | 50809                                          | 50798                                       | 50801                                        | 51162                                    |