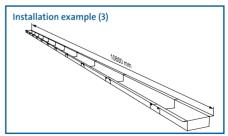

#### Installation example (2)

2x start / end element 4x straight 1x corner element 6x connection element 1x water reservoir WR 80 1x hose 1" **Pump recommendation:** 

Aquarius Fountain Set Classic 2500

Installation example (3) 2x start/end element 10x straight 11x connection element 1x water reservoir WR 100 1x hose 1" Pump recommendation: Aquarius Fountain Set Classic 2500