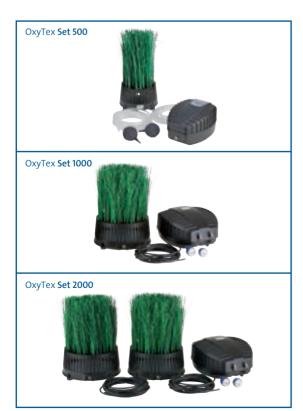

## **TECHNICAL DATAS**

|       | OxyTex Set<br>500                         | OxyTex Set<br>1000                                                                                                                                                              | OxyTex Set<br>2000                                                                                                                                                                                                                                                                                 |
|-------|-------------------------------------------|---------------------------------------------------------------------------------------------------------------------------------------------------------------------------------|----------------------------------------------------------------------------------------------------------------------------------------------------------------------------------------------------------------------------------------------------------------------------------------------------|
| mm    | 144 x 290                                 | 220 x 300                                                                                                                                                                       |                                                                                                                                                                                                                                                                                                    |
|       | -                                         | 230 V / 50 Hz, 12 V / AC                                                                                                                                                        |                                                                                                                                                                                                                                                                                                    |
|       | 230 V / 50 Hz                             | -                                                                                                                                                                               |                                                                                                                                                                                                                                                                                                    |
| W     | 8                                         | 15                                                                                                                                                                              | 25                                                                                                                                                                                                                                                                                                 |
| m     | -                                         |                                                                                                                                                                                 |                                                                                                                                                                                                                                                                                                    |
| m     | 3.00                                      |                                                                                                                                                                                 |                                                                                                                                                                                                                                                                                                    |
| kg    | 2.50                                      | 5.58                                                                                                                                                                            | 7.72                                                                                                                                                                                                                                                                                               |
| Years | 2                                         |                                                                                                                                                                                 |                                                                                                                                                                                                                                                                                                    |
| m²    | 1.5                                       | 3.5                                                                                                                                                                             | 7.0                                                                                                                                                                                                                                                                                                |
| bar   | 0.4                                       |                                                                                                                                                                                 |                                                                                                                                                                                                                                                                                                    |
| l/h   | 500                                       | 1000                                                                                                                                                                            | 2000                                                                                                                                                                                                                                                                                               |
|       | 2 pc / 5 m / 4.5 mm                       |                                                                                                                                                                                 |                                                                                                                                                                                                                                                                                                    |
|       | Up to 10 %                                | Up to 25 %                                                                                                                                                                      |                                                                                                                                                                                                                                                                                                    |
|       | 1 Oxy                                     | yTex 2 OxyTex                                                                                                                                                                   |                                                                                                                                                                                                                                                                                                    |
|       | Not available in GB                       | -                                                                                                                                                                               |                                                                                                                                                                                                                                                                                                    |
|       | 57071                                     | 50249                                                                                                                                                                           | 50275                                                                                                                                                                                                                                                                                              |
|       | W<br>m<br>kg<br>Years<br>m²<br>bar<br>I/h | 500   mm 144 x 290   230 V / 50 Hz 230 V / 50 Hz   W 8   m 10.5   bar 10 xy   Not available in GB 10 xy | 500 1000   mm 144 x 290 220 x   230 V / 50 Hz 230 V / 50 Hz   230 V / 50 Hz -   230 V / 50 Hz -   W 8 15   m - -   M 230 V / 50 Hz -   W 8 15   m - -   M 2.50 5.58   Years 2 -   M2 1.5 3.5   bar 0.4 -   I/h 500 1000   2 v / 5 m / 4.5 mm - -   Up to 10 % Up to 10 -   Not available in GB - - |

<sup>\*1</sup> OxyTex Set 500 <sup>\*2</sup> OxyTex Set 1000 - 2000