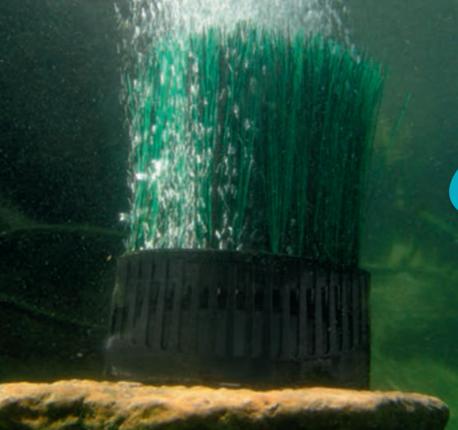

## **OXYTEX SETS** Proven aeration system for the pond

- Attractive plant effect design
- Connection ready complete sets with aerator pump AquaOxy and OxyTex
- Unique combination of oxygen supply, water circulation and nutrient decomposition
- Ideal supplement for the FiltoMatic CWS and Filto-Clear, filter capacities can be increased by up to 25%
- Patented technology
- Ample space for microorganisms thanks to surface optimised fibre structure