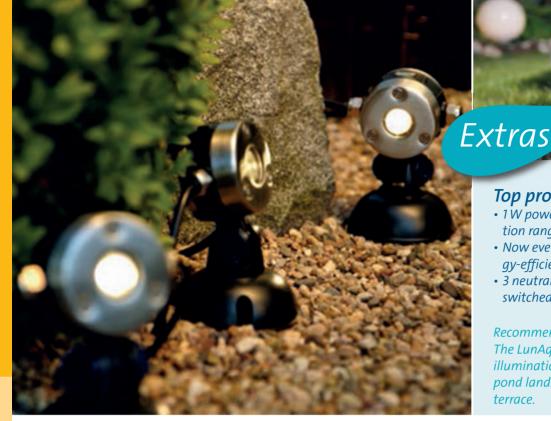

# LUNAQUA MINI LED

# Compact and fine: For accents in the garden and pond

- 1W power LED, available in neutral—white and warm-white
- Suitable for use underwater and above the water
- Suitable for permanent underwater use, thanks to protection class IP68 (connection IP 44)
- Easy to integrate in garden and pond design thanks to the small dimensions
- 3 unit series circuit, incl. 12 V safety transformer
- Ideal for illumination of fountains, ponds, and pond landscapes, as well as garden and terrace
- High quality stainless steel details
- Adjustable head for flexible alignment

#### Recommendation

The LunAqua Mini LEDs are ideal for illumination of fountains, ponds, and pond landscapes, as well as garden and