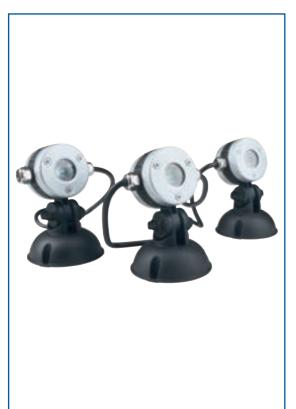

# LUNAQUA MINI LED

# Compact and fine: For accents in the garden and pond

- 1W power LED, available in neutral—white and warm-white
- Suitable for use underwater and above the water
- Suitable for permanent underwater use, thanks to protection class IP68 (connection IP 44)
- Easy to integrate in garden and pond design thanks to the small dimensions
- 3 unit series circuit, incl. 12 V safety transformer
- Ideal for illumination of fountains, ponds, and pond landscapes, as well as garden and terrace
- High quality stainless steel details
- Adjustable head for flexible alignment