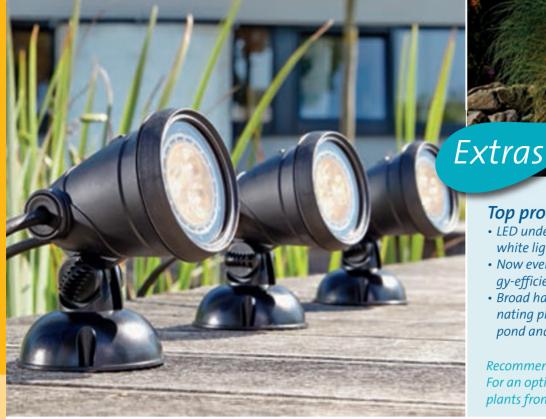

## Top product characteristics

- LED underwater spotlight with warm white light now even brighter
- Now even brighter and more energy-efficient (A++)
- Broad half peak angle, ideal for illuminating plants and other features in the pond and garden

Recommendation For an optimal result, always illuminate plants from top to bottom.

## The all rounder - underwater and above the water

- LED underwater spotlight for pleasant warm white light accents
- Suitable for use underwater and above the water
- Suitable for permanent underwater use, thanks to protection class IP68 (connection IP 44)
- Particularly energy efficient with just 1 watt power consumption
- Adjustable head for flexible alignment of the beam angle