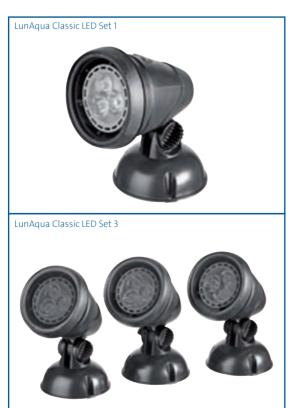

## **TECHNICAL DATAS**

|                                            |       | LunAqua Classic<br>LED Set 1 | LunAqua Classic<br>LED Set 3 |
|--------------------------------------------|-------|------------------------------|------------------------------|
| Dimensions (Ø x H)                         | mm    | 75 x 114                     |                              |
| Rated voltage (primary, secondary)         |       | 230 V / 50 Hz, 12 V / AC     |                              |
| Power consumption light fixture            |       | 1 W                          |                              |
| Energy efficiency class - light fixture *1 |       | A++                          |                              |
| Power consumption set                      | W     | 3                            | 5                            |
| Protection class                           |       | IP 68, IP 44 (power unit)    |                              |
| Cable length 12 V device                   | m     | 2.00 (Power unit) + 5.00     |                              |
| Net weight                                 | kg    | 1.40                         | 3.10                         |
| Guarantee *P.310                           | Years | 2                            |                              |
| Illuminant type                            |       | LED                          |                              |
| Number of individual LEDs                  | EA    | 18                           |                              |
| Light flux                                 | lm    | 120                          |                              |
| Light colour                               |       | Warm-white                   |                              |
| Colour temperature                         | K     | 3000                         |                              |
| Half peak angle                            |       | 20 Degrees                   |                              |
| Item no. (GB-Version)                      |       | -                            |                              |
| Item no.                                   |       | 50527                        | 50530                        |