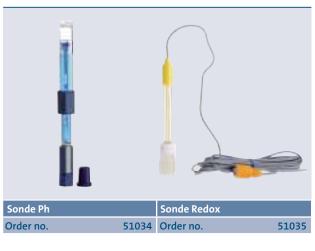

|                       | Fresh<br>Water | Pool<br>Water | Sea<br>Water | 220-240 V | 400 V      | 110-120 V | 50 Hz | 60 Hz | 12 V AC | 24 V DC | DMX | DMX/<br>RDM | Plug and<br>Spray |
|-----------------------|----------------|---------------|--------------|-----------|------------|-----------|-------|-------|---------|---------|-----|-------------|-------------------|
| Clear Fountain System |                |               |              |           | $\bigcirc$ |           |       |       |         |         |     |             |                   |
| Sonde Ph              |                |               |              |           |            |           | 0     |       |         |         |     |             |                   |
| Sonde Redox           |                |               |              |           |            |           | 0     |       |         |         |     |             |                   |