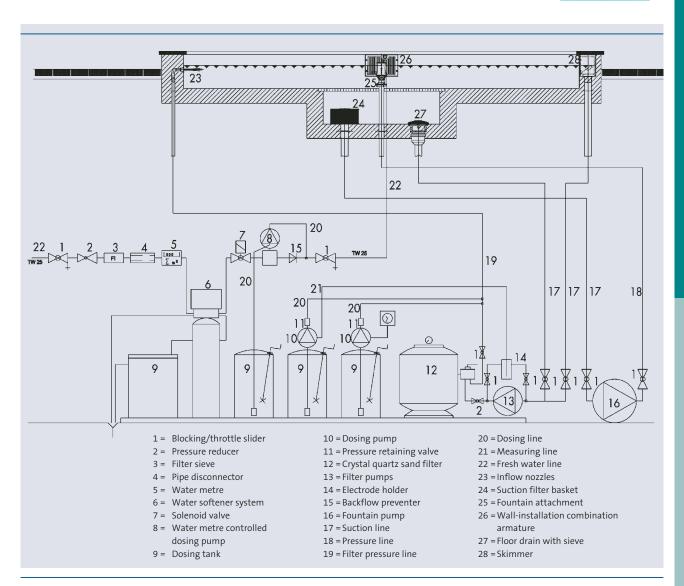

## WATER TREATMENT

Spray fountain technology requires optimal water conditions: Ideal pH value, no algae and no germs are the basic prerequisites. We use proven means to achieve this end. OASE has developed a special product range of measuring and dosing equipment and accessories for trouble-free treatment.

## **CLEAR FOUNTAIN SYSTEM**

- · Simple, reliable system in industrial casing with dosing pumps and control instruments.
- Password protected programming with userfriendly display and console.

| Description:  Compact dosing station  pH-value regulator for reducing the pH-value  phydrogen peroxide 9.9% and silver ions  - Eliminates algae and acts against bacteria and fungus  - Suitable for ornamental ponds, swim ponds, syray fountains and water features  phydrogen peroxide 9.9% and silver ions  - Eliminates algae and acts against bacteria and fungus  - Voltable for ornamental ponds, swim ponds, syray fountains and water features  phydrogen peroxide 9.9% and silver ions  - Eliminates algae and acts against bacteria and fungus  - Voltage [V/Hz] 100-240/50-60                                                                                                                                                                                                                                                                                                                                                                                                                                                                                                                                                                                                                                                                                                                                                                                                                                                                                                                                                                                                                                                                                                                                                     |                        |        | Clear Fountain System  | PHW 30          | OxyPool                                                                                                                                                                                          | AlGo Fountain                                                                                                                                                                                    |
|--------------------------------------------------------------------------------------------------------------------------------------------------------------------------------------------------------------------------------------------------------------------------------------------------------------------------------------------------------------------------------------------------------------------------------------------------------------------------------------------------------------------------------------------------------------------------------------------------------------------------------------------------------------------------------------------------------------------------------------------------------------------------------------------------------------------------------------------------------------------------------------------------------------------------------------------------------------------------------------------------------------------------------------------------------------------------------------------------------------------------------------------------------------------------------------------------------------------------------------------------------------------------------------------------------------------------------------------------------------------------------------------------------------------------------------------------------------------------------------------------------------------------------------------------------------------------------------------------------------------------------------------------------------------------------------------------------------------------------------------------------------------------------------------------------------------------------------------------------------------------------------------------------------------------------------------------------------------------------------------------------------------------------------------------------------------------------------------------------------------------------|------------------------|--------|------------------------|-----------------|--------------------------------------------------------------------------------------------------------------------------------------------------------------------------------------------------|--------------------------------------------------------------------------------------------------------------------------------------------------------------------------------------------------|
| Description:  Compact dosing station pH-value regulator for reducing the pH-value  PEfficient water cleaner with the active ingredient hydrogen peroxide 9.9% and silver ions  - Eliminates algae and acts against bacteria and fungus - Suitable for ornamental ponds, swim ponds, spray fountains and water features  Power consumption  PH-value regulator for reducing the pH-value  PEfficient water cleaner with the active ingredient hydrogen peroxide 9.9% and silver ions  - Eliminates algae and acts against bacteria and fungus - Suitable for ornamental ponds, swim ponds, spray fountains and water features  Power consumption  Power consumption  Weight  PH-value regulator  PEfficient water cleaner with the active ingredient hydrogen peroxide 9.9% and silver ions  - Eliminates algae and acts against bacteria and fungus - Suitable for ornamental ponds, swim ponds, spray fountains and water features  Power consumption  Weight  PH-value regulator  PEfficient water cleaner with the active ingredient hydrogen peroxide 9.9% and silver ions  - Eliminates algae and acts against bacteria and fungus - Suitable for ornamental ponds, swim ponds, swi | -                      | 0      |                        | Parw 30         |                                                                                                                                                                                                  |                                                                                                                                                                                                  |
| reducing the pH-value  the active ingredient hydrogen peroxide 9.9% and silver ions - Eliminates algae and acts against bacteria and fungus - Suitable for ornamental ponds, swim ponds, spray fountains and water features  Dimensions (L×W×H) [mm] 900 x 300 x 500 460 x 290 x 250 260 x 300 x 400 194 x 168 x 22  Voltage [V/Hz] 100-240/50-60 — —  Power consumption [W] 56 — —  Litre — 30.0 20.0 5  Weight [kg] 16.0 31.0 25.0 6                                                                                                                                                                                                                                                                                                                                                                                                                                                                                                                                                                                                                                                                                                                                                                                                                                                                                                                                                                                                                                                                                                                                                                                                                                                                                                                                                                                                                                                                                                                                                                                                                                                                                         |                        |        | Clear Fountain System  | PHW 30          | OxyPool                                                                                                                                                                                          | AlGo Fountain                                                                                                                                                                                    |
| Voltage     [V/Hz]     100-240/50-60     —     —       Power consumption     [W]     56     —     —       Litre     —     30.0     20.0     5       Weight     [kg]     16.0     31.0     25.0     6                                                                                                                                                                                                                                                                                                                                                                                                                                                                                                                                                                                                                                                                                                                                                                                                                                                                                                                                                                                                                                                                                                                                                                                                                                                                                                                                                                                                                                                                                                                                                                                                                                                                                                                                                                                                                                                                                                                           | Description:           |        | Compact dosing station |                 | the active ingredient hydro-<br>gen peroxide 9.9 % and silver<br>ions - Eliminates algae and acts<br>against bacteria and fungus - Suitable for ornamental ponds,<br>swim ponds, spray fountains | with the active ingredient hydrogen peroxide 9.9% and silver ions - Eliminates algae and acts against bacteria and fungus - Suitable for ornamental ponds, swim ponds, spray fountains and water |
| Power consumption         [W]         56         —         —           Litre         —         30.0         20.0         5.           Weight         [kg]         16.0         31.0         25.0         6                                                                                                                                                                                                                                                                                                                                                                                                                                                                                                                                                                                                                                                                                                                                                                                                                                                                                                                                                                                                                                                                                                                                                                                                                                                                                                                                                                                                                                                                                                                                                                                                                                                                                                                                                                                                                                                                                                                     | Dimensions (L x W x H) | [mm]   | 900 x 300 x 500        | 460 x 290 x 250 | 260 x 300 x 400                                                                                                                                                                                  | 194 x 168 x 228                                                                                                                                                                                  |
| Litre     -     30.0     20.0     5       Weight     [kg]     16.0     31.0     25.0     6                                                                                                                                                                                                                                                                                                                                                                                                                                                                                                                                                                                                                                                                                                                                                                                                                                                                                                                                                                                                                                                                                                                                                                                                                                                                                                                                                                                                                                                                                                                                                                                                                                                                                                                                                                                                                                                                                                                                                                                                                                     | Voltage                | [V/Hz] | 100-240/50-60          | -               | -                                                                                                                                                                                                | _                                                                                                                                                                                                |
| Weight         [kg]         16.0         31.0         25.0         6                                                                                                                                                                                                                                                                                                                                                                                                                                                                                                                                                                                                                                                                                                                                                                                                                                                                                                                                                                                                                                                                                                                                                                                                                                                                                                                                                                                                                                                                                                                                                                                                                                                                                                                                                                                                                                                                                                                                                                                                                                                           | Power consumption      | [W]    | 56                     | -               | -                                                                                                                                                                                                | -                                                                                                                                                                                                |
|                                                                                                                                                                                                                                                                                                                                                                                                                                                                                                                                                                                                                                                                                                                                                                                                                                                                                                                                                                                                                                                                                                                                                                                                                                                                                                                                                                                                                                                                                                                                                                                                                                                                                                                                                                                                                                                                                                                                                                                                                                                                                                                                |                        |        | -                      | 30.0            | 20.0                                                                                                                                                                                             | 5.0                                                                                                                                                                                              |
|                                                                                                                                                                                                                                                                                                                                                                                                                                                                                                                                                                                                                                                                                                                                                                                                                                                                                                                                                                                                                                                                                                                                                                                                                                                                                                                                                                                                                                                                                                                                                                                                                                                                                                                                                                                                                                                                                                                                                                                                                                                                                                                                | Weight                 | [kg]   | 16.0                   | 31.0            | 25.0                                                                                                                                                                                             | 6.8                                                                                                                                                                                              |
| Order no.         50434         53091         51062         4023                                                                                                                                                                                                                                                                                                                                                                                                                                                                                                                                                                                                                                                                                                                                                                                                                                                                                                                                                                                                                                                                                                                                                                                                                                                                                                                                                                                                                                                                                                                                                                                                                                                                                                                                                                                                                                                                                                                                                                                                                                                               | Order no.              |        | 50434                  | 53091           | 51062                                                                                                                                                                                            | 40234                                                                                                                                                                                            |