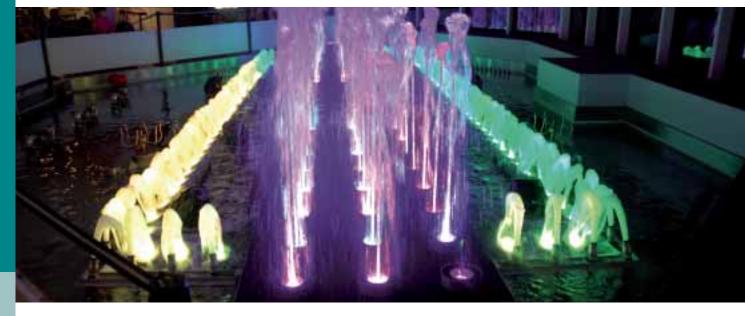

## WATER TREATMENT

Spray fountain technology requires optimal water conditions: Ideal pH value, no algae and no germs are the basic prerequisites. We use proven means to achieve this end. OASE has developed a special product range of measuring and dosing equipment and accessories for trouble-free treatment.