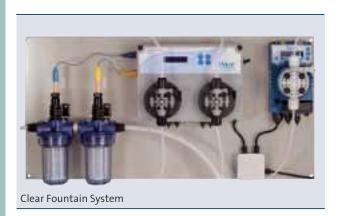

## **CLEAR FOUNTAIN SYSTEM**

- · Simple, reliable system in industrial casing with dosing pumps and control instruments.
- Password protected programming with userfriendly display and console.

| Description:  Compact dosing station  pH-value regulator for reducing the pH-value  phydrogen peroxide 9.9% and silver ions  - Eliminates algae and acts against bacteria and fungus  - Suitable for ornamental ponds, swim ponds, syray fountains and water features  phydrogen peroxide 9.9% and silver ions  - Eliminates algae and acts against bacteria and fungus  - Voltable for ornamental ponds, swim ponds, syray fountains and water features  phydrogen peroxide 9.9% and silver ions  - Eliminates algae and acts against bacteria and fungus  - Voltage [V/Hz] 100-240/50-60                                                                                                                                                                                                                                                                                                                                                                                                                                                                                                                                                                                                                                                                                                                                                                                                                                                                                                                                                                                                                                                                                                                                                     |                        |        | Clear Fountain System  | PHW 30          | OxyPool                                                                                                                                                                                          | AlGo Fountain                                                                                                                                                                                    |
|--------------------------------------------------------------------------------------------------------------------------------------------------------------------------------------------------------------------------------------------------------------------------------------------------------------------------------------------------------------------------------------------------------------------------------------------------------------------------------------------------------------------------------------------------------------------------------------------------------------------------------------------------------------------------------------------------------------------------------------------------------------------------------------------------------------------------------------------------------------------------------------------------------------------------------------------------------------------------------------------------------------------------------------------------------------------------------------------------------------------------------------------------------------------------------------------------------------------------------------------------------------------------------------------------------------------------------------------------------------------------------------------------------------------------------------------------------------------------------------------------------------------------------------------------------------------------------------------------------------------------------------------------------------------------------------------------------------------------------------------------------------------------------------------------------------------------------------------------------------------------------------------------------------------------------------------------------------------------------------------------------------------------------------------------------------------------------------------------------------------------------|------------------------|--------|------------------------|-----------------|--------------------------------------------------------------------------------------------------------------------------------------------------------------------------------------------------|--------------------------------------------------------------------------------------------------------------------------------------------------------------------------------------------------|
| Description:  Compact dosing station pH-value regulator for reducing the pH-value  PEfficient water cleaner with the active ingredient hydrogen peroxide 9.9% and silver ions  - Eliminates algae and acts against bacteria and fungus - Suitable for ornamental ponds, swim ponds, spray fountains and water features  Power consumption  PH-value regulator for reducing the pH-value  PEfficient water cleaner with the active ingredient hydrogen peroxide 9.9% and silver ions  - Eliminates algae and acts against bacteria and fungus - Suitable for ornamental ponds, swim ponds, spray fountains and water features  Power consumption  Power consumption  Weight  PH-value regulator  PEfficient water cleaner with the active ingredient hydrogen peroxide 9.9% and silver ions  - Eliminates algae and acts against bacteria and fungus - Suitable for ornamental ponds, swim ponds, spray fountains and water features  Power consumption  Weight  PH-value regulator  PEfficient water cleaner with the active ingredient hydrogen peroxide 9.9% and silver ions  - Eliminates algae and acts against bacteria and fungus - Suitable for ornamental ponds, swim ponds, swi | -                      | 0      |                        | Parw 30         |                                                                                                                                                                                                  |                                                                                                                                                                                                  |
| reducing the pH-value  the active ingredient hydrogen peroxide 9.9% and silver ions - Eliminates algae and acts against bacteria and fungus - Suitable for ornamental ponds, swim ponds, spray fountains and water features  Dimensions (L×W×H) [mm] 900 x 300 x 500 460 x 290 x 250 260 x 300 x 400 194 x 168 x 22  Voltage [V/Hz] 100-240/50-60 — —  Power consumption [W] 56 — —  Litre — 30.0 20.0 5  Weight [kg] 16.0 31.0 25.0 6                                                                                                                                                                                                                                                                                                                                                                                                                                                                                                                                                                                                                                                                                                                                                                                                                                                                                                                                                                                                                                                                                                                                                                                                                                                                                                                                                                                                                                                                                                                                                                                                                                                                                         |                        |        | Clear Fountain System  | PHW 30          | OxyPool                                                                                                                                                                                          | AlGo Fountain                                                                                                                                                                                    |
| Voltage     [V/Hz]     100-240/50-60     —     —       Power consumption     [W]     56     —     —       Litre     —     30.0     20.0     5       Weight     [kg]     16.0     31.0     25.0     6                                                                                                                                                                                                                                                                                                                                                                                                                                                                                                                                                                                                                                                                                                                                                                                                                                                                                                                                                                                                                                                                                                                                                                                                                                                                                                                                                                                                                                                                                                                                                                                                                                                                                                                                                                                                                                                                                                                           | Description:           |        | Compact dosing station |                 | the active ingredient hydro-<br>gen peroxide 9.9 % and silver<br>ions - Eliminates algae and acts<br>against bacteria and fungus - Suitable for ornamental ponds,<br>swim ponds, spray fountains | with the active ingredient hydrogen peroxide 9.9% and silver ions - Eliminates algae and acts against bacteria and fungus - Suitable for ornamental ponds, swim ponds, spray fountains and water |
| Power consumption         [W]         56         —         —           Litre         —         30.0         20.0         5.           Weight         [kg]         16.0         31.0         25.0         6                                                                                                                                                                                                                                                                                                                                                                                                                                                                                                                                                                                                                                                                                                                                                                                                                                                                                                                                                                                                                                                                                                                                                                                                                                                                                                                                                                                                                                                                                                                                                                                                                                                                                                                                                                                                                                                                                                                     | Dimensions (L x W x H) | [mm]   | 900 x 300 x 500        | 460 x 290 x 250 | 260 x 300 x 400                                                                                                                                                                                  | 194 x 168 x 228                                                                                                                                                                                  |
| Litre     -     30.0     20.0     5       Weight     [kg]     16.0     31.0     25.0     6                                                                                                                                                                                                                                                                                                                                                                                                                                                                                                                                                                                                                                                                                                                                                                                                                                                                                                                                                                                                                                                                                                                                                                                                                                                                                                                                                                                                                                                                                                                                                                                                                                                                                                                                                                                                                                                                                                                                                                                                                                     | Voltage                | [V/Hz] | 100-240/50-60          | -               | -                                                                                                                                                                                                | _                                                                                                                                                                                                |
| Weight         [kg]         16.0         31.0         25.0         6                                                                                                                                                                                                                                                                                                                                                                                                                                                                                                                                                                                                                                                                                                                                                                                                                                                                                                                                                                                                                                                                                                                                                                                                                                                                                                                                                                                                                                                                                                                                                                                                                                                                                                                                                                                                                                                                                                                                                                                                                                                           | Power consumption      | [W]    | 56                     | -               | -                                                                                                                                                                                                | -                                                                                                                                                                                                |
|                                                                                                                                                                                                                                                                                                                                                                                                                                                                                                                                                                                                                                                                                                                                                                                                                                                                                                                                                                                                                                                                                                                                                                                                                                                                                                                                                                                                                                                                                                                                                                                                                                                                                                                                                                                                                                                                                                                                                                                                                                                                                                                                |                        |        | -                      | 30.0            | 20.0                                                                                                                                                                                             | 5.0                                                                                                                                                                                              |
|                                                                                                                                                                                                                                                                                                                                                                                                                                                                                                                                                                                                                                                                                                                                                                                                                                                                                                                                                                                                                                                                                                                                                                                                                                                                                                                                                                                                                                                                                                                                                                                                                                                                                                                                                                                                                                                                                                                                                                                                                                                                                                                                | Weight                 | [kg]   | 16.0                   | 31.0            | 25.0                                                                                                                                                                                             | 6.8                                                                                                                                                                                              |
| Order no.         50434         53091         51062         4023                                                                                                                                                                                                                                                                                                                                                                                                                                                                                                                                                                                                                                                                                                                                                                                                                                                                                                                                                                                                                                                                                                                                                                                                                                                                                                                                                                                                                                                                                                                                                                                                                                                                                                                                                                                                                                                                                                                                                                                                                                                               | Order no.              |        | 50434                  | 53091           | 51062                                                                                                                                                                                            | 40234                                                                                                                                                                                            |