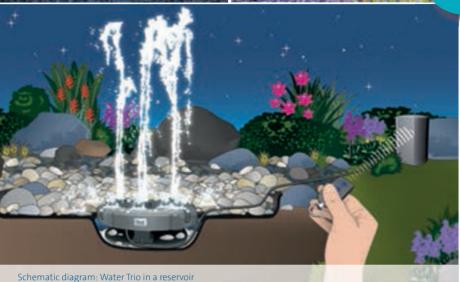

#### **Recommendation**

Splash water can be minimised by selecting a pool with at least a 3 m diameter. The OASE water reservoir WR 100 can be extended with pond liner, for example.

- »Plug'n Spray« principle: Immediately ready for use and easy connection
- Variations in fountain height (30 140 cm) and light intensity can be played back in permanently set programs
- The programs can be conveniently selected via remote control from a distance of up to 80 m
- Can be connected to a timer
- Flexible setup on a wide variety of substrates
- Robust floor plate protects against damage
- Easy maintenance
- Low energy consumption
- Safe, energy-efficient 12 V technology
- Can even be used in swim ponds
- Included in the scope of delivery: 3 pumps / nozzles, external control unit, transformer and cables