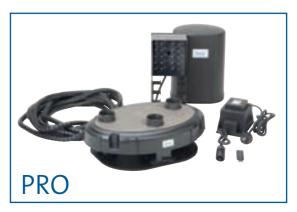

- »Plug'n Spray« principle: Immediately ready for use and easy connection
- Variations in fountain height (30 140 cm) and light intensity can be played back in permanently set programs
- The programs can be conveniently selected via remote control from a distance of up to 80 m
- Can be connected to a timer
- Flexible setup on a wide variety of substrates
- Robust floor plate protects against damage
- Easy maintenance
- Low energy consumption
- Safe, energy-efficient 12 V technology
- Can even be used in swim ponds
- Included in the scope of delivery: 3 pumps / nozzles, external control unit, transformer and cables