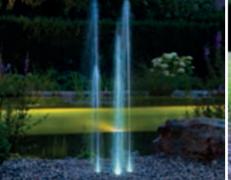

## WATER TRIO

# Luminous fountains for modern garden design

• High quality water feature with three varying fountains, including LED lighting

- »Plug'n Spray« principle: Immediately ready for use and easy connection
- Variations in fountain height (30 140 cm) and light intensity can be played back in permanently set programs
- The programs can be conveniently selected via remote control from a distance of up to 80 m
- Can be connected to a timer
- Flexible setup on a wide variety of substrates
- Robust floor plate protects against damage
- Easy maintenance
- Low energy consumption
- Safe, energy-efficient 12 V technology
- Can even be used in swim ponds
- Included in the scope of delivery: 3 pumps / nozzles, external control unit, transformer and cables