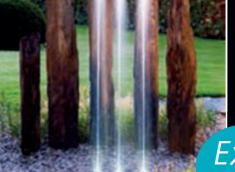

## WATER TRIO

# Luminous fountains for modern garden design

• High quality water feature with three varying fountains, including LED lighting