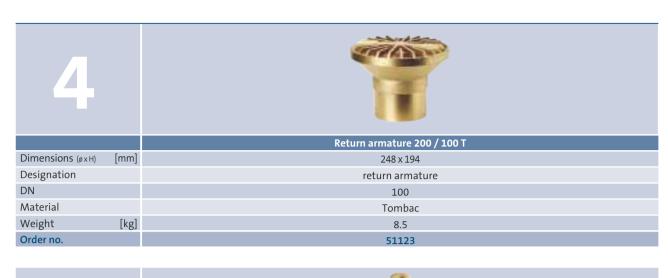

For safety reasons at least two return armatures must be provided. A maximum return speed of 0.6 m/s should serve as the basis for calculating the nominal return diameter.

The standpipe 100/500 T can be shortened for adaption to the water level. For a constant water level the armatures can be pushed onto the slightly chamfered pipes. Otherwise the return armature 200/100 T is simply inserted in the muffs of the drain pipes and embedded in concrete.