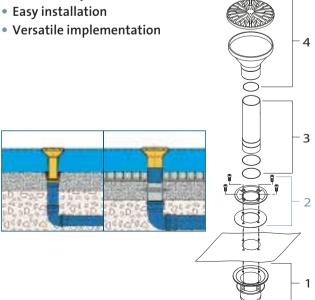

For safety reasons at least two return armatures must be provided. A maximum return speed of 0.6 m/s should serve as the basis for calculating the nominal return diameter.

The standpipe 100/500 T can be shortened for adaption to the water level. For a constant water level the armatures can be pushed onto the slightly chamfered pipes. Otherwise the return armature 200/100 T is simply inserted in the muffs of the drain pipes and embedded in concrete.

The floor part has a concrete sealing flange and can easily be inserted in the muffs of the drain pipe and embedded in concrete. Appropriate bores are available for connection to the equipotential bonding. Appropriate liner clamping flanges with seal and bolts are available for flanging and sealing to liner. They are suitable for normal pool liner, with or without textile reinforcement, and a maximum thickness of 2.5 mm, however they are not suitable for waterproofing membranes in accordance with DIN 18195.

## Product characteristics at a glance

- Large and effective debris sieves
- Cast parts are made of corrosion-resistant tombac alloy

| 3                |      |                                   |
|------------------|------|-----------------------------------|
|                  |      | Standpipe 100/500 T               |
| Dimensions (øxH) | [mm] | 110 x 170-500 (variable)          |
| Designation      |      | standpipe                         |
| DN               |      | 100                               |
| Material         |      | Stainless steel 1.4301 (AISI 304) |
| Weight           | [kg] | 4.5                               |
| Order no.        |      | 57466                             |

| (optional)       |      |                             |
|------------------|------|-----------------------------|
|                  |      | Liner clamping flange 100 T |
| Dimensions (øxH) | [mm] | 188 x 35                    |
| Designation      |      | liner clamping flange       |
| DN               |      | 100                         |
| Material         |      | Tombac                      |
| Weight           | [kg] | 1.1                         |
| Order no.        |      | 51117                       |

| 1                 |      |                      |
|-------------------|------|----------------------|
|                   |      | Concrete part 100 T  |
| Dimensions (øxH)  | [mm] | 100 x 141            |
|                   | []   | 100 / 141            |
| Designation       | []   | concrete part        |
| Designation<br>DN | []   |                      |
|                   | []   | concrete part        |
| DN                | [kg] | concrete part<br>100 |