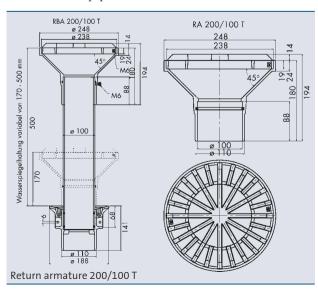

## RETURN ARMATURE

Return armatures channel the water from the pool back to the water reservoir and thus closing the water circuit. Size and quantity are calculated on the basis of the water volume flowing through the circuit.

For safety reasons at least two return armatures must be provided. A maximum return speed of 0.6 m/s should serve as the basis for calculating the nominal return diameter.

The standpipe 100/500 T can be shortened for adaption to the water level. For a constant water level the armatures can be pushed onto the slightly chamfered pipes. Otherwise the return armature 200/100 T is simply inserted in the muffs of the drain pipes and embedded in concrete.

## Product characteristics at a glance

- Large and effective debris sieves
- Cast parts are made of corrosion-resistant tombac alloy

| 3                |      |                                   |
|------------------|------|-----------------------------------|
|                  |      | Standpipe 100/500 T               |
| Dimensions (øxH) | [mm] | 110 x 170-500 (variable)          |
| Designation      |      | standpipe                         |
| DN               |      | 100                               |
| Material         |      | Stainless steel 1.4301 (AISI 304) |
| Weight           | [kg] | 4.5                               |
| Order no.        |      | 57466                             |