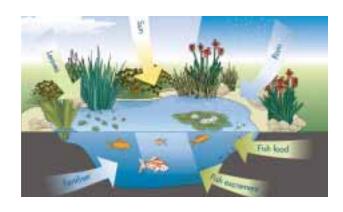

## AquaActiv – mode of operation

The sensitive pond biology is frequently burdened through excessive fish stock, rainfall, excessive sunlight or leaves. The consequences are poor water values, excessive algae and silt formation or even fish disease. AquaActiv is effective at precisely these points and restores the biological balance in the pond, to provide a basis for a sustainably healthy pond.