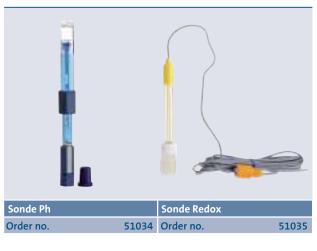

|                       | Fresh<br>Water | Pool<br>Water | Sea<br>Water | 220-240 V | 400 V | 110-120 V | 50 Hz | 60 Hz | 12 V AC | 24 V DC | DMX | DMX/<br>RDM | Plug and<br>Spray |
|-----------------------|----------------|---------------|--------------|-----------|-------|-----------|-------|-------|---------|---------|-----|-------------|-------------------|
| Clear Fountain System |                |               |              |           | 0     |           |       |       |         |         |     |             |                   |
| Sonde Ph              |                |               |              |           | 0     |           |       |       |         |         |     |             |                   |
| Sonde Redox           |                |               |              |           |       |           | 0     |       |         |         |     |             |                   |