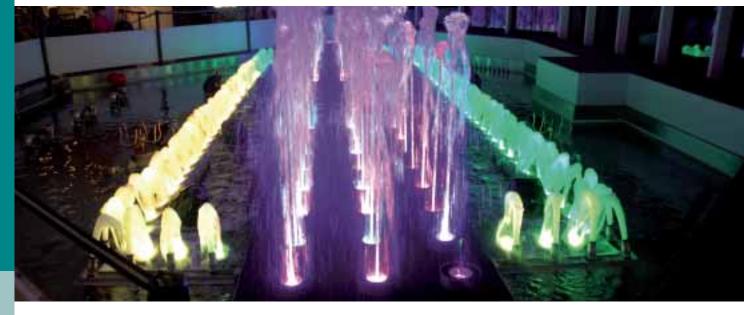

## WATER TREATMENT

Spray fountain technology requires optimal water conditions: Ideal pH value, no algae and no germs are the basic prerequisites. We use proven means to achieve this end. OASE has developed a special product range of measuring and dosing equipment and accessories for trouble-free treatment.