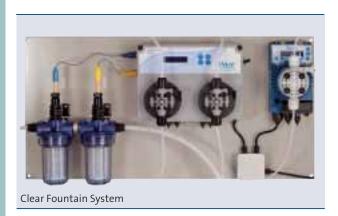

## **CLEAR FOUNTAIN SYSTEM**

- · Simple, reliable system in industrial casing with dosing pumps and control instruments.
- Password protected programming with userfriendly display and console.